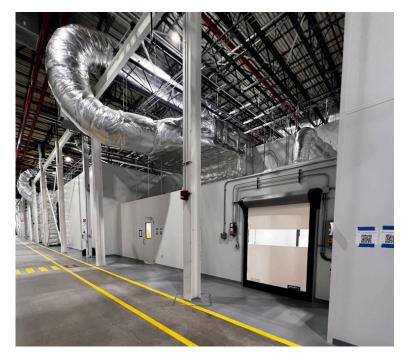

The Berg Group's role extended to the installation of critical components such as walkable lids, ACT, and doors, each integral to the operational integrity and efficiency of the Battery Center. These installations, though might appear routine, are testament to our multifaceted approach to construction, where every detail is treated with utmost importance, ensuring durability, efficiency, and, above all, perfection.