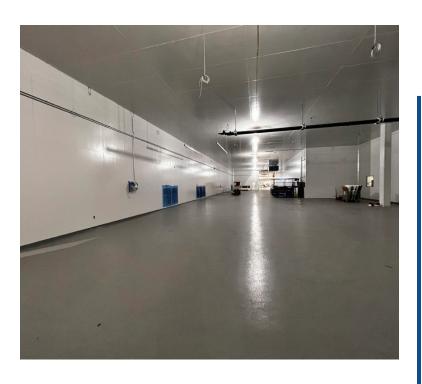

# BATTERY CENTER OF EXCELLENCE

Our achievements in this project are quantified not just by the sheer scale, but also by the intricacy and quality of our work. With over 2,800 linear feet of walls constructed, our expertise in design and execution took center stage. The varying wall heights, ranging from 10 to an impressive 30 feet, illustrate the scope and scale of our capabilities, reflecting our ability to rise to the challenges posed by such a significant project.

The Berg Group's role extended to the installation of critical components such as walkable lids, ACT, and doors, each integral to the operational integrity and efficiency of the Battery Center. These installations, though might appear routine, are testament to our multifaceted approach to construction, where every detail is treated with utmost importance, ensuring durability, efficiency, and, above all, perfection.